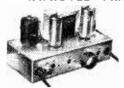

#### **MULLARD AMPLIFIER " 510**

A Quality Amplifier designed by Mullard. Power output exceeds 10 wars. Frequency response almost fiat from 10 to 20,000 C.P.S. For use with the Acos Hi G and other good pick-ups. Made up and ready to work is \$12 10 - or 85 - deposit, plus 10)-carriage and insurance.